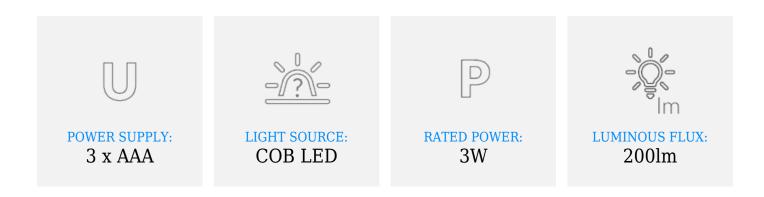

#### **General Information**

| Power supply:                             | 3 x AAA                                                       |
|-------------------------------------------|---------------------------------------------------------------|
| Battery included:                         | × no                                                          |
| Light source:                             | COB LED                                                       |
| Rated power:                              | 3W                                                            |
| Luminous flux:                            | 200lm                                                         |
| Number of working modes:                  | 2                                                             |
| Light range:                              | not specified                                                 |
| Dimensions (width x height x depth [mm]): | 45 / 221 / 40                                                 |
| Other features:                           | additional LED light source, neodymium magnet, clamp and hook |