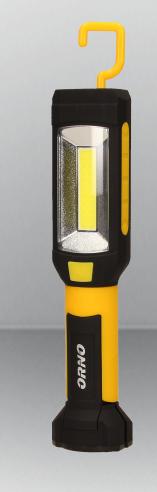

## LED workshop lamp

symbol: OR-LT-1525

Manufacturer:

ORNO-LOGISTIC Sp. z o.o. ul. Rolników 437, 44-141 Gliwice tel: 32 43 43 110 www.orno.pl ISBN 5902560325058

### The main features:

Flashlight with two light sources. Made of ABS with rubber finish. Three types of fixture: a loop pivotally attached to the casing that allows the torch to be installed at the table top; double neodymium magnets that facilitate attachment to the metal surface, and a hook.